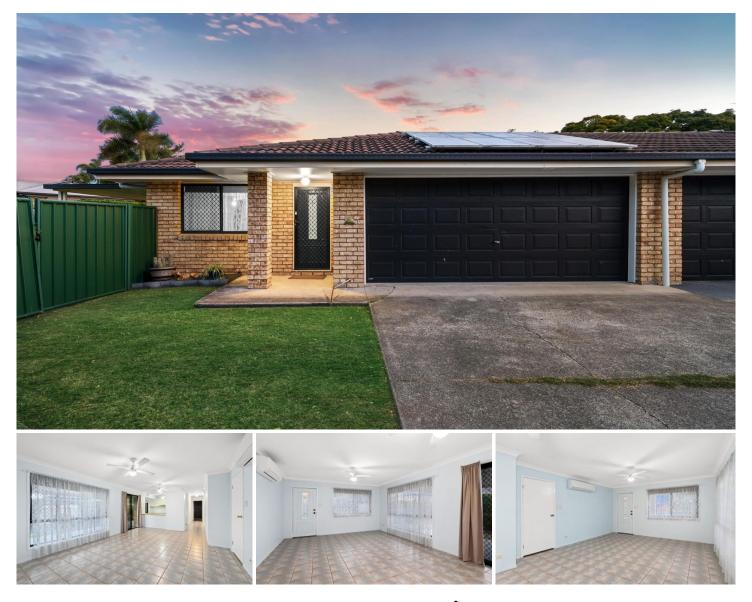

## **19A Ashvale Street Flinders View QLD**

Accommodation consists of three well sized bedrooms, all of which are appointed with built-in wardrobes and the master features a fully tiled en-suite. Delivering a lifestyle of unparalleled convenience, you will be within an effortless level stroll of the heart of Ipswich.

It reveals a warm and welcoming lounge/dining and a separate kitchen. the home offers formal & informal entertaining areas all opening to a low maintenance large backyard.

Complete with an invaluable double car lock-up garage, this exceptional home boasts ultra-convenience within a stroll of Winston Glade shopping centre well as cosmopolitan village eateries, shops, boutiques, and Ripley Valley State School and public transport at the doorstep.

## 3 🛤 2 🚔 2 🛱

| P | rice |    | : \$ 570,000 |
|---|------|----|--------------|
|   |      | 0. | 101          |

- View :
- Land Size : 131 sqm
  - : https://www.teamestateagents.com.au/sale/ qld/ipswich-west-moreton/flinders-view/resid ential/house/8082221