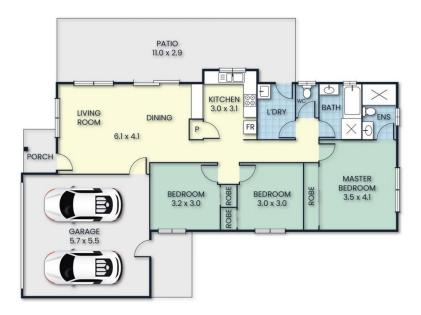

## 19A Ashvale St, FLINDERS VIEW

| Internal <b>129 m</b> <sup>2</sup> External <b>40 m</b> <sup>2</sup> Total <b>169 m</b> <sup>2</sup>                                                                                                                                                                                                                                                                                                                                                                                                                                                                                                                                                                                                                            | 3 x 🚔 | 2 x 🛒 | 2 x 🚓 |
|---------------------------------------------------------------------------------------------------------------------------------------------------------------------------------------------------------------------------------------------------------------------------------------------------------------------------------------------------------------------------------------------------------------------------------------------------------------------------------------------------------------------------------------------------------------------------------------------------------------------------------------------------------------------------------------------------------------------------------|-------|-------|-------|
| Conditions of use: All floor plan measurements, positions and angles are approximate and for illustrative purpose only. New View Photography makes no guarantee of the accuracy of any measurements,<br>symbols or texture as the intent of this floor plan is to indicate the approximate layout of the property only. While every attempt at accuracy is made, potential buyers must seek their own independent<br>professional measurements to determine the home's suitability before purchase. New View Photography accepts no responsability or liability for any loss from using this floor plan.<br>The floor plan must not be reused or resolf for any reason without prior written consent from New View Photography. |       |       |       |