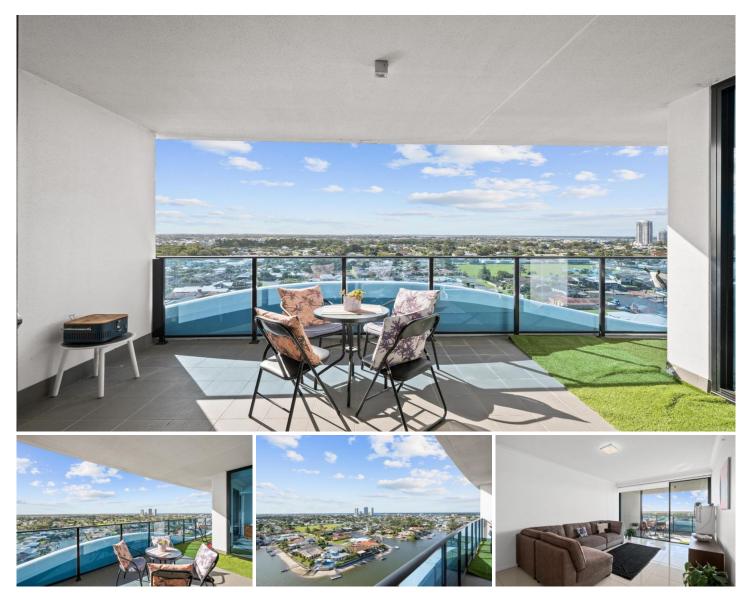

## 11203/5 Harbour Side Court Biggera Waters QLD

Welcome to 11203/5 Harbour Side Ct, Biggera Waters!

An expansive and contemporary apartment located on the 12th floor, boasting 3 bedrooms plus study/home office and captivating 180 water vistas. Situated within a gated community at just at walking distance to the renowned Harbour Town Shopping Centre. Enhancing the lifestyle are on-site amenities, comprising an indoor heated lap pool, gym, Pilates area, massage and steam rooms, sauna, lounge, library, games room, and a 16-seat theatre.

Key features:

? Three good sized bedrooms plus study/home office ? Master bedroom complemented by a walkthrough wardrobe and ensuite ? Second bedroom offers study nook area

3 🛤 2 🚔 2 🚔

| Price | : 900,000 |
|-------|-----------|
|       |           |