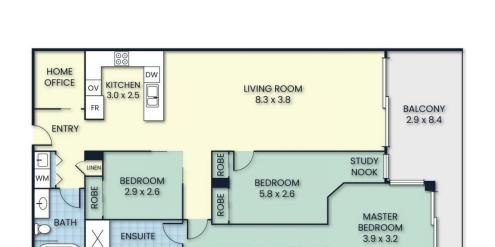

Key features:

? Three good sized bedrooms plus study/home office ? Master bedroom complemented by a walkthrough wardrobe and ensuite ? Second bedroom offers study nook area

3 🛤 2 🚔 2 🚔

| Price | : 900,000 |
|-------|-----------|
|       |           |

View

- Plus
- Land Size : 140 sqm
  - : https://www.teamestateagents.com.au/sale/ qld/gold-coast/biggera-waters/residential/uni t/8050296

Nina Leal 0414940329

ROBE

DRESSER NOOK

 $Q \varphi \varphi$ 

## 11203/5 Harbour Side Court, BIGGERA WATERS

| Internal <b>121 m<sup>2</sup></b> External <b>19 m<sup>2</sup></b> Total <b>140 m<sup>2</sup></b>                                                                                                                                                                                                                                                                                                                                                                                                                                                                                      | 3 x 🛱 1 x 🛱 2 x 😅                                        | 2 x 🚓               |
|----------------------------------------------------------------------------------------------------------------------------------------------------------------------------------------------------------------------------------------------------------------------------------------------------------------------------------------------------------------------------------------------------------------------------------------------------------------------------------------------------------------------------------------------------------------------------------------|----------------------------------------------------------|---------------------|
| <u>Conditions of use</u> : All floor plan measurements, positions and angles are approximate and for illustrative purpose only. New View Photograph<br>symbols or texture as the intent of this floor plan is to indicate the approximate layout of the property only. While every attempt at accuracy is<br>professional measurements to determine the home's suitability before purchase. New View Photography accepts no responsability or liability<br><b>The floor plan must not be reused or resold for any reason without prior written consent from New View Photography</b> . | s made, potential buyers must seek their own independent | 'New <u>«view</u> , |