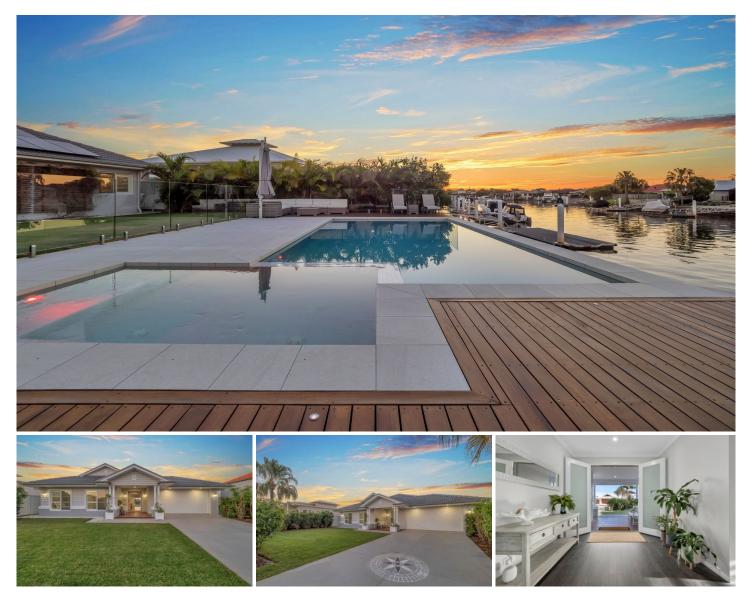

## 16 North Point Banksia Beach QLD

Auction on site: 20th July Saturday @ 6pm Inspection on Appointment only!

Nestled in the serene setting of Banksia Beach, this exquisite near new North facing Hampton-style canal home epitomizes luxury and sophistication. With meticulous attention to detail, this open-plan canal home emphasizes opulence and epitomizes waterfront living at its finest. Boasting a charming facade with classic coastal influences, this property offers a seamless blend of elegance and modernity. As you step inside, you'll be greeted by a spacious open-plan living area bathed in natural light, with high ceilings and meticulously crafted wainscoting adding a touch of refinement. The gourmet kitchen is a chef's dream, featuring top-of-the-line stainless steel appliances, a large island with quartz countertops, and custom cabinetry, perfect for both everyday cooking and entertaining guests.