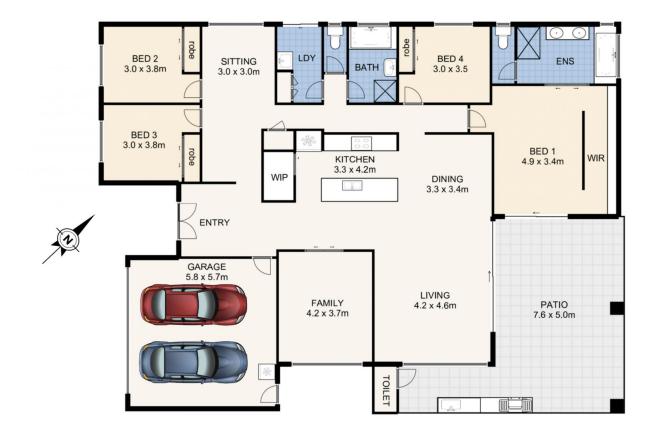

## **16 NORTH POINT, BANKSIA BEACH**

This plan is not to scale. Areas and dimensions are approximate and therefore plan should only be used for illustrative purposes. Plants are decorative only. Floor Plan by wideangles.com.au INT: 235 sqm EXT: 47 sqm TOTAL: 282 sqm