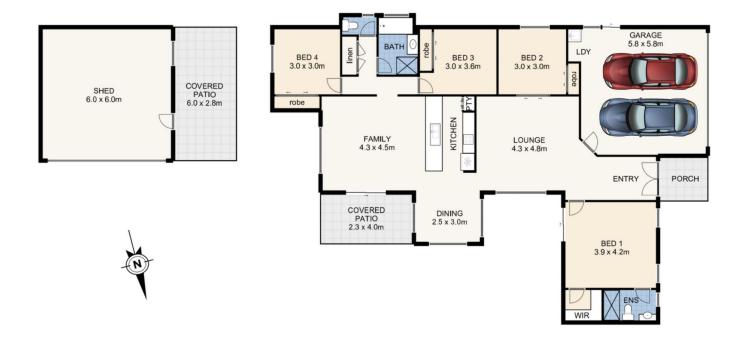

## **25 BENJAMIN COURT, YAMANTO**

This plan is not to scale. Areas and dimensions are approximate and therefore plan should only be used for illustrative purposes. Plants are decorative only. Floor Plan by wideangles.com.au

INT: 209 sqm EXT: 31 sqm TOTAL: 240 sqm