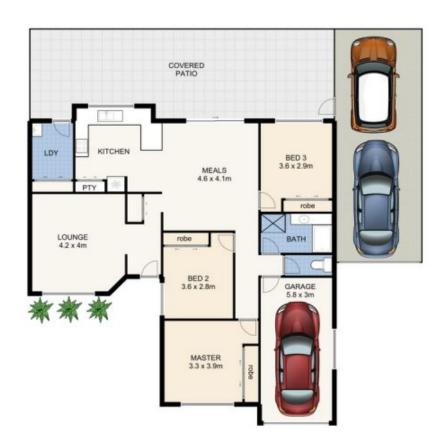

## 7 STRINGYBARK STREET, REGENTS PARK

This plan is not to scale. Areas and dimensions are approximate and therefore plan should only be used for illustrative purposes. Plants are decorative only. Floor Plan by wideangles.com.au

INT: 130 sqm EXT: 80 sqm TOTAL: 210 sqm