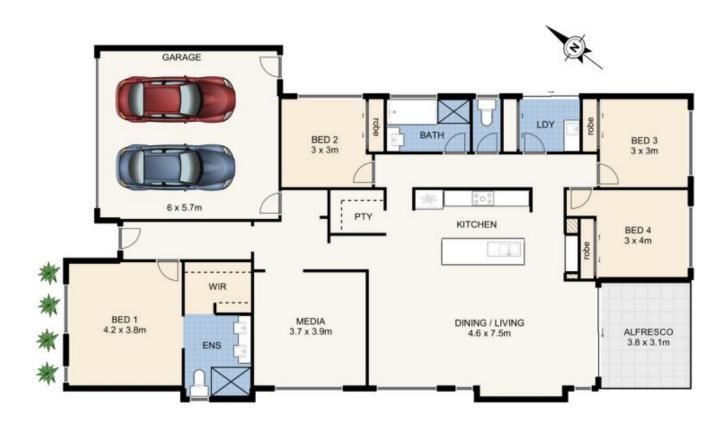

## 41 CALM CRESCENT, SPRINGFIELD LAKES

This plan is not to scale. Areas and dimensions are approximate and therefore plan should only be used for illustrative purposes. Plants are decorative only. Floor Plan by wideangles.com.au

INT: 196 sqm EXT: 12 sqm TOTAL: 208 sqm